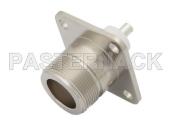

LC Female Connector Solder Attachment 4 Hole Flange Pin Terminal, 1.440 inch Hole Spacing

## PE4192

| Configuration                                    | LC Female                  |
|--------------------------------------------------|----------------------------|
| Connector<br>Connector Interface Type            | LC Female<br>Pin           |
| Cable Attachment Method (Shield/Contact)         | Solder                     |
| Body Style                                       | Straight                   |
| Mount Method                                     | 4 Hole Flange              |
| electrical Specifications                        |                            |
| Impedance, Ohms                                  | 50                         |
| lechanical Specifications                        |                            |
| Size                                             |                            |
| Length, in [mm]                                  | 2.25 [57.15]               |
| Width/Dia., in [mm]<br>Height, in [mm]           | 2 [51]                     |
|                                                  | 2 [50.8]                   |
| Weight, Ibs [g]                                  | 0.481 [218.18]             |
| Connector                                        |                            |
| Type                                             | LC Female                  |
| Contact Material and Plating                     | Silver<br>Brass Nickel     |
| Body Material and Plating<br>Dielectric Type     | Brass, Nickel<br>PTFE      |
|                                                  |                            |
| compliance Certifications (visit www.Pasternack. |                            |
| RoHS Compliant                                   | Yes                        |
| Plotted and Other Data                           |                            |
| Notes:                                           | Values at 25 °C, sea level |