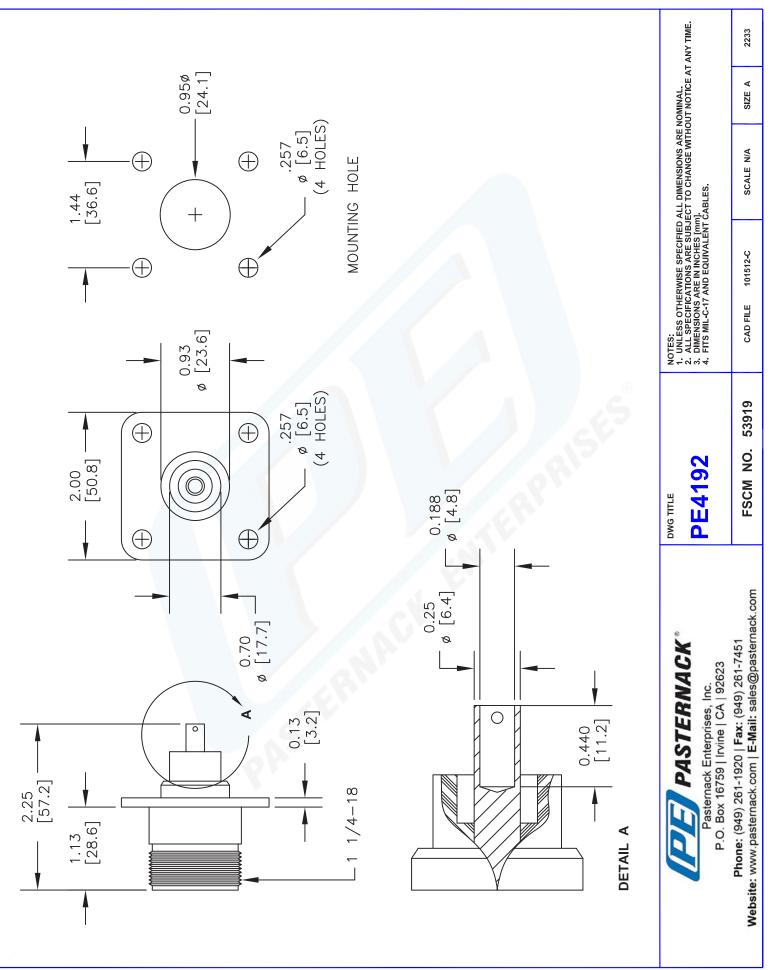

## PE4192 CAD Drawing

## LC Female Connector Solder Attachment 4 Hole Flange

Pin Terminal, 1.440 inch Hole Spacing